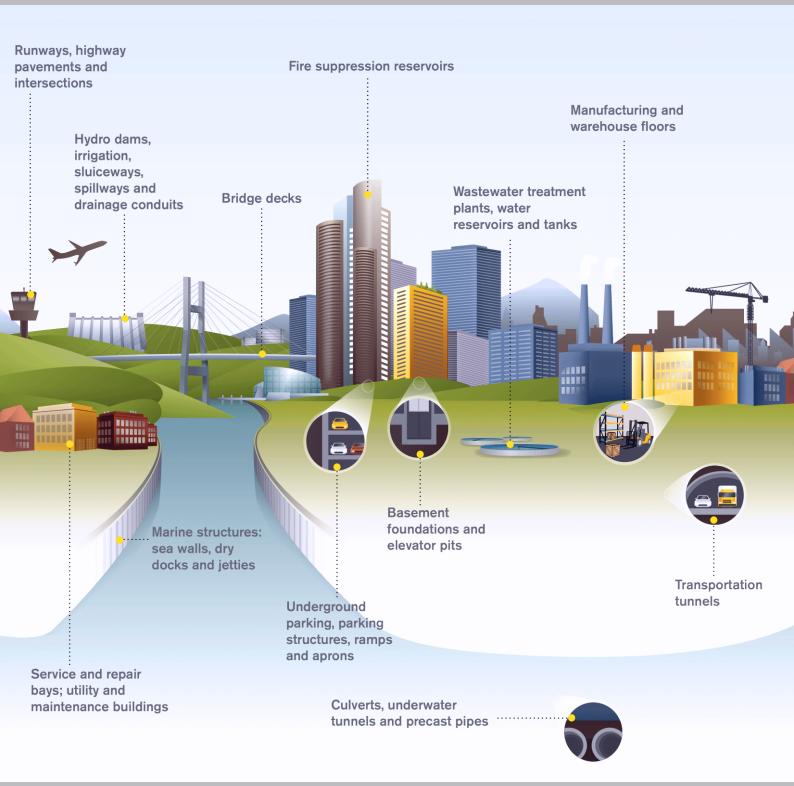

Our concrete waterproofing solutions include the ground-breaking KIM, a permanent and reliable crystalline hydrostatic waterproofing concrete admixture suitable for applications such as:

- Below grade structures such as basements, underground parking, foundations and elevator pits.
- Concrete roof slabs and bridge decks.
- Liquid containment structures such as dams, reservoirs, water tanks, sewage plants and swimming pools.
- Water conduit structures such as canals, sluiceways and storm drainage.
- Marine structures such as sea walls, dry docks and jetties.